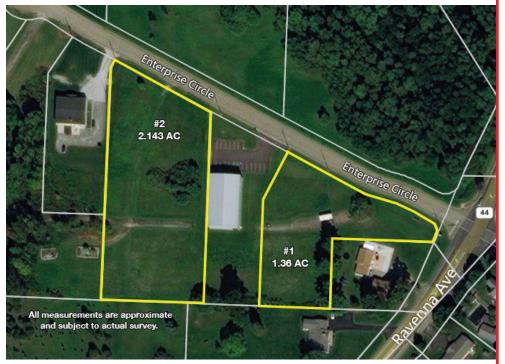

## (2) Vacant Commercial Lots CITY OF LOUISVILLE – B-5 AND I-1 ZONING

1.36 AC & 2.15 AC – Enterprise Circle, Louisville, OH 44641 Convenient Location Just Off SR 44

Two vacant lots, city of Louisville, Stark County. Tract #1 approx. 1.36 AC, frontage on Enterprise Circle, parcel #10002466, B-5 zoning. Tract #2 approx. 2.143 AC, frontage on Enterprise Circle, parcel #10002464, I-1 Industrial zoning. City utilities available.